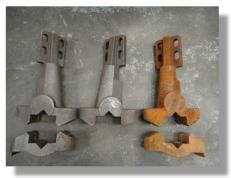

#### **SPAREPARTS:**

- JAW PLATE
- TOGGLE BLOCK
- TOGGLE PLATE
- TOGGLE SEAT
- SIDE PLATE
- SWING JAW
- PULLEY
- FLYING WHEEL
- MANTLE CONE
- BOWL LINER
- ECCENTRIC SHAFT
- INNER / OUTER COPPER BUSH
- PINION GEAR
- HAMMER IMPACT
- PADDLE ARM
- PADDLE TIP
- LINER
- SPRING
- SCREEN MESH
- FASTENER
- ETC.

## **QUARRY PRODUCTS:**

JAW CRUSHER

**VIBRATING FEEDER** 

JAW PLATE

**OTHER CRUSHER SPAREPARTS** 

**CONE CRUSHER** 

**VIBRATING SCREEN** 

MANTLE CONE / BOWL LINER