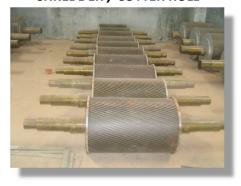

#### **SPAREPARTS:**

- CREEPER / MANGLE ROLL
- SHREDDER / CUTTER ROLL
- CENTER GEAR
- FIXED KNIFE SHREDDER
- BEARING HOUSING
- PILLOW BLOCK BEARING
- FEEDING ROLL
- SLAB CUTTER / BREAKER ROTOR
- SLAB CUTTER / BREAKER KNIFE
- HAMMER MILL ROTOR
- HAMMER MILL SCREEN
- COUPLING FLEXIBLE
- SAFETY BLOCK
- PULLEY
- TROLLEY WHEEL
- SPROCKET
- ETC.

## **CRUMB RUBBER PRODUCTS:**

**CREEPER / MANGLE ROLL** 

CREEPER / MANGLE MACHINE

**CENTER GEAR** 

HYDRAULIC CUTTING BALL PRESS

SHREDDER / CUTTER ROLL

**BREAKER / SLAB CUTTER MACHINE** 

FIXED KNIFE SHREDDER