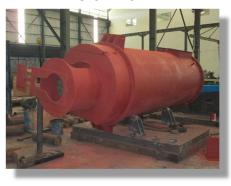

#### **MACHINERY:**

- SCREW PRESS UNIT
- DIGESTER UNIT
- LORRY UNIT
- THRESSER UNIT
- RIPPLE MILL UNIT
- BOLLARD / CAPSTAND UNIT
- HYDROCYCLONE UNIT
- SCREW CONVEYOR
- SCRAPER CONVEYOR
- BUCKET ELEVATOR
- POLISHING DRUM UNIT
- TIPPLER UNIT
- TRANSFER CARRIAGE UNIT
- AIRLOCK UNIT
- ETC.

## **PALM OIL MILL PRODUCTS:**

THRESSER UNIT

**SCREW PRESS UNIT** 

**WORM SCREW PRESS** 

**DIGESTER UNIT** 

LORRY / FRUIT CAGES UNIT

**RIPPLE MILL UNIT** 

PRESS CAGE