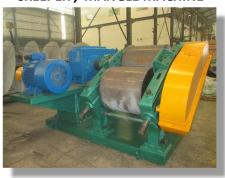

#### **MACHINERY:**

- CREEPER / MANGLE UNIT
- SHREDDER / CUTTER UNIT
- SLAB CUTTER / BREAKER UNIT
- HAMMER MILL UNIT
- TWIN SCREW PREBREAKER UNIT
- METAL DETECTOR UNIT
- BELT CONVEYOR
- SCREW CONVEYOR
- BUCKET ELEVATOR
- MANUAL GROOVING MACHINE
- CNC AUTOMATIC GROOVING MACHINE
- HYDRAULIC CUTTING BALL PRESS
- TWIN CHAMBER HYDRAULIC BALLING PRESS
- ROTARY SCREEN
- VIBRATING SCREEN
- TROLLEY FOR DRYER
- ETC.

#### **SPAREPARTS:**

- CREEPER / MANGLE ROLL
- SHREDDER / CUTTER ROLL
- CENTER GEAR
- FIXED KNIFE SHREDDER
- BEARING HOUSING
- PILLOW BLOCK BEARING
- FEEDING ROLL
- SLAB CUTTER / BREAKER ROTOR
- SLAB CUTTER / BREAKER KNIFE
- HAMMER MILL ROTOR
- HAMMER MILL SCREEN
- COUPLING FLEXIBLE
- SAFETY BLOCK
- PULLEY
- TROLLEY WHEEL
- SPROCKET
- ETC.