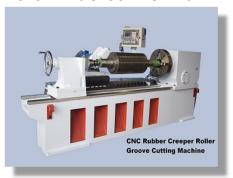

#### **MACHINERY:**

- CREEPER / MANGLE UNIT
- SHREDDER / CUTTER UNIT
- SLAB CUTTER / BREAKER UNIT
- HAMMER MILL UNIT
- TWIN SCREW PREBREAKER UNIT
- METAL DETECTOR UNIT
- BELT CONVEYOR
- SCREW CONVEYOR
- BUCKET ELEVATOR
- MANUAL GROOVING MACHINE
- CNC AUTOMATIC GROOVING MACHINE
- HYDRAULIC CUTTING BALL PRESS
- TWIN CHAMBER HYDRAULIC BALLING PRESS
- ROTARY SCREEN
- VIBRATING SCREEN
- TROLLEY FOR DRYER
- ETC.

**AUTOMATIC GROOVING MACHINE** 