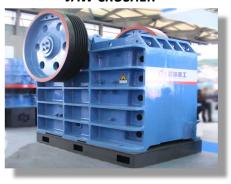

#### **QUARRY PRODUCTS:**

#### **MACHINERY:**

- PRIMARY JAW CRUSHER
- SECONDARY JAW CRUSHER
- CONE CRUSHER
- IMPACT CRUSHER
- VIBRATING FEEDER
- VIBRATING SCREEN
- BELT CONVEYOR
- ETC.

#### **SPAREPARTS:**

- JAW PLATE
- TOGGLE BLOCK
- TOGGLE PLATE
- TOGGLE SEAT
- SIDE PLATE
- SWING JAW
- PULLEY
- FLYING WHEEL
- MANTLE CONE
- BOWL LINER
- ECCENTRIC SHAFT
- INNER / OUTER COPPER BUSH
- PINION GEAR
- HAMMER IMPACT
- PADDLE ARM
- PADDLE TIP
- LINER
- SPRING
- SCREEN MESH
- FASTENER
- ETC.

## **QUARRY PRODUCTS:**

JAW CRUSHER

**VIBRATING FEEDER** 

JAW PLATE

**OTHER CRUSHER SPAREPARTS** 

**CONE CRUSHER** 

**VIBRATING SCREEN** 

MANTLE CONE / BOWL LINER