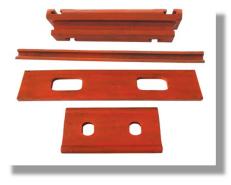

## **QUARRY PRODUCTS:**

JAW CRUSHER

**VIBRATING FEEDER** 

JAW PLATE

**OTHER CRUSHER SPAREPARTS** 

**CONE CRUSHER** 

**VIBRATING SCREEN** 

MANTLE CONE / BOWL LINER

#### **SPAREPARTS:**

- JAW PLATE
- TOGGLE BLOCK
- TOGGLE PLATE
- TOGGLE SEAT
- SIDE PLATE
- SWING JAW
- PULLEY
- FLYING WHEEL
- MANTLE CONE
- BOWL LINER
- ECCENTRIC SHAFT
- INNER / OUTER COPPER BUSH
- PINION GEAR
- HAMMER IMPACT
- PADDLE ARM
- PADDLE TIP
- LINER
- SPRING
- SCREEN MESH
- FASTENER
- ETC.