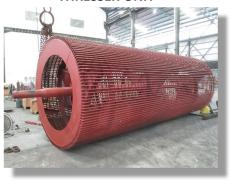

#### **SPAREPARTS:**

- CREEPER / MANGLE ROLL
- SHREDDER / CUTTER ROLL
- CENTER GEAR
- FIXED KNIFE SHREDDER
- BEARING HOUSING
- PILLOW BLOCK BEARING
- FEEDING ROLL
- SLAB CUTTER / BREAKER ROTOR
- SLAB CUTTER / BREAKER KNIFE
- HAMMER MILL ROTOR
- HAMMER MILL SCREEN
- COUPLING FLEXIBLE
- SAFETY BLOCK
- PULLEY
- TROLLEY WHEEL
- SPROCKET
- ETC.

## **CRUMB RUBBER PRODUCTS:**

**CREEPER / MANGLE ROLL** 

CREEPER / MANGLE MACHINE

**CENTER GEAR** 

HYDRAULIC CUTTING BALL PRESS

SHREDDER / CUTTER ROLL

**BREAKER / SLAB CUTTER MACHINE** 

FIXED KNIFE SHREDDER