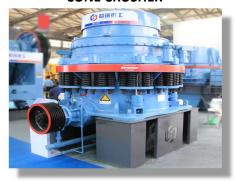

## **QUARRY PRODUCTS:**

JAW CRUSHER

**VIBRATING FEEDER** 

JAW PLATE

**OTHER CRUSHER SPAREPARTS** 

**CONE CRUSHER** 

**VIBRATING SCREEN** 

MANTLE CONE / BOWL LINER

#### **MACHINERY:**

- PRIMARY JAW CRUSHER
- SECONDARY JAW CRUSHER
- CONE CRUSHER
- IMPACT CRUSHER
- VIBRATING FEEDER
- VIBRATING SCREEN
- BELT CONVEYOR
- ETC.