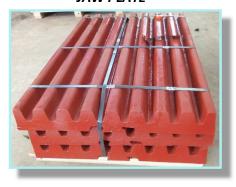

## **QUARRY PRODUCTS:**

JAW CRUSHER

**VIBRATING FEEDER** 

JAW PLATE

**OTHER CRUSHER SPAREPARTS** 

**CONE CRUSHER** 

**VIBRATING SCREEN** 

MANTLE CONE / BOWL LINER

#### **SPAREPARTS:**

- JAW PLATE
- TOGGLE BLOCK
- TOGGLE PLATE
- TOGGLE SEAT
- SIDE PLATE
- SWING JAW
- PULLEY
- FLYING WHEEL
- MANTLE CONE
- BOWL LINER
- ECCENTRIC SHAFT
- INNER / OUTER COPPER BUSH
- PINION GEAR
- HAMMER IMPACT
- PADDLE ARM
- PADDLE TIP
- LINER
- SPRING
- SCREEN MESH
- FASTENER
- ETC.