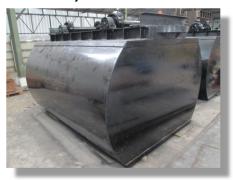

#### **SPAREPARTS:**

- WORM SCREW PRESS
- PRESS CAGE
- MAIN SHAFT
- ADJUSTING CONE
- SPUR GEAR
- LENGTHENING SHAFT
- LORRY WHEEL
- BEARING / BUSHING HOUSING
- HANGER BEARING
- THRESSER BOSCH
- DIGESTER ARM, EXPELLER ARM & V-BLOCK
- RIPPLE PLATE
- BOLLARD / CAPSTAND DRUM
- HYDROCYCLONE CONE
- BOILER PARTS: FIRE BAR, FIRE DOOR, ETC.
- PALM KERNEL OIL SCREW & COLLAR
- COUPLING FLEXIBLE
- PULLEY
- BRONZE CASTING PARTS
- SPROCKET TIPPLER
- ETC.

## **PALM OIL MILL PRODUCTS:**

THRESSER UNIT

**SCREW PRESS UNIT** 

**WORM SCREW PRESS** 

**DIGESTER UNIT** 

LORRY / FRUIT CAGES UNIT

**RIPPLE MILL UNIT** 

PRESS CAGE