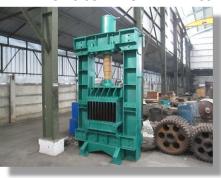

#### **MACHINERY:**

- CREEPER / MANGLE UNIT
- SHREDDER / CUTTER UNIT
- SLAB CUTTER / BREAKER UNIT
- HAMMER MILL UNIT
- TWIN SCREW PREBREAKER UNIT
- METAL DETECTOR UNIT
- BELT CONVEYOR
- SCREW CONVEYOR
- BUCKET ELEVATOR
- MANUAL GROOVING MACHINE
- CNC AUTOMATIC GROOVING MACHINE
- HYDRAULIC CUTTING BALL PRESS
- TWIN CHAMBER HYDRAULIC BALLING PRESS
- ROTARY SCREEN
- VIBRATING SCREEN
- TROLLEY FOR DRYER
- ETC.

## **CRUMB RUBBER PRODUCTS:**

**CREEPER / MANGLE ROLL** 

CREEPER / MANGLE MACHINE

**CENTER GEAR** 

HYDRAULIC CUTTING BALL PRESS

SHREDDER / CUTTER ROLL

**BREAKER / SLAB CUTTER MACHINE** 

FIXED KNIFE SHREDDER