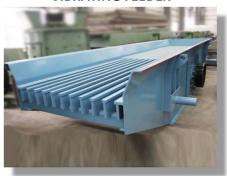

#### **QUARRY PRODUCTS:**

#### **MACHINERY:**

- PRIMARY JAW CRUSHER
- SECONDARY JAW CRUSHER
- CONE CRUSHER
- IMPACT CRUSHER
- VIBRATING FEEDER
- VIBRATING SCREEN
- BELT CONVEYOR
- ETC.

#### **SPAREPARTS:**

- JAW PLATE
- TOGGLE BLOCK
- TOGGLE PLATE
- TOGGLE SEAT
- SIDE PLATE
- SWING JAW
- PULLEY
- FLYING WHEEL
- MANTLE CONE
- BOWL LINER
- ECCENTRIC SHAFT
- INNER / OUTER COPPER BUSH
- PINION GEAR
- HAMMER IMPACT
- PADDLE ARM
- PADDLE TIP
- LINER
- SPRING
- SCREEN MESH
- FASTENER
- ETC.

## **QUARRY PRODUCTS:**

JAW CRUSHER

**VIBRATING FEEDER** 

JAW PLATE

**OTHER CRUSHER SPAREPARTS** 

**CONE CRUSHER** 

**VIBRATING SCREEN** 

MANTLE CONE / BOWL LINER