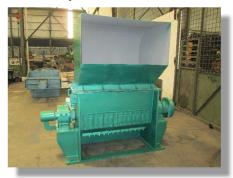

#### **MACHINERY:**

- CREEPER / MANGLE UNIT
- SHREDDER / CUTTER UNIT
- SLAB CUTTER / BREAKER UNIT
- HAMMER MILL UNIT
- TWIN SCREW PREBREAKER UNIT
- METAL DETECTOR UNIT
- BELT CONVEYOR
- SCREW CONVEYOR
- BUCKET ELEVATOR
- MANUAL GROOVING MACHINE
- CNC AUTOMATIC GROOVING MACHINE
- HYDRAULIC CUTTING BALL PRESS
- TWIN CHAMBER HYDRAULIC BALLING PRESS
- ROTARY SCREEN
- VIBRATING SCREEN
- TROLLEY FOR DRYER
- ETC.

## **CRUMB RUBBER PRODUCTS:**

**CREEPER / MANGLE ROLL** 

CREEPER / MANGLE MACHINE

**CENTER GEAR** 

HYDRAULIC CUTTING BALL PRESS

SHREDDER / CUTTER ROLL

**BREAKER / SLAB CUTTER MACHINE** 

FIXED KNIFE SHREDDER