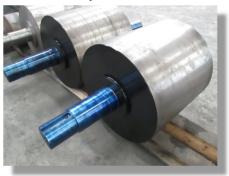

## **CRUMB RUBBER PRODUCTS:**

**CREEPER / MANGLE ROLL** 

CREEPER / MANGLE MACHINE

**CENTER GEAR** 

HYDRAULIC CUTTING BALL PRESS

SHREDDER / CUTTER ROLL

**BREAKER / SLAB CUTTER MACHINE** 

FIXED KNIFE SHREDDER