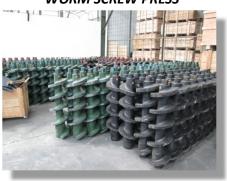

#### **SPAREPARTS:**

- WORM SCREW PRESS
- PRESS CAGE
- MAIN SHAFT
- ADJUSTING CONE
- SPUR GEAR
- LENGTHENING SHAFT
- LORRY WHEEL
- BEARING / BUSHING HOUSING
- HANGER BEARING
- THRESSER BOSCH
- DIGESTER ARM, EXPELLER ARM & V-BLOCK
- RIPPLE PLATE
- BOLLARD / CAPSTAND DRUM
- HYDROCYCLONE CONE
- BOILER PARTS: FIRE BAR, FIRE DOOR, ETC.
- PALM KERNEL OIL SCREW & COLLAR
- COUPLING FLEXIBLE
- PULLEY
- BRONZE CASTING PARTS
- SPROCKET TIPPLER
- ETC.

## **PALM OIL MILL PRODUCTS:**

THRESSER UNIT

**SCREW PRESS UNIT** 

**WORM SCREW PRESS** 

**DIGESTER UNIT** 

LORRY / FRUIT CAGES UNIT

**RIPPLE MILL UNIT** 

PRESS CAGE